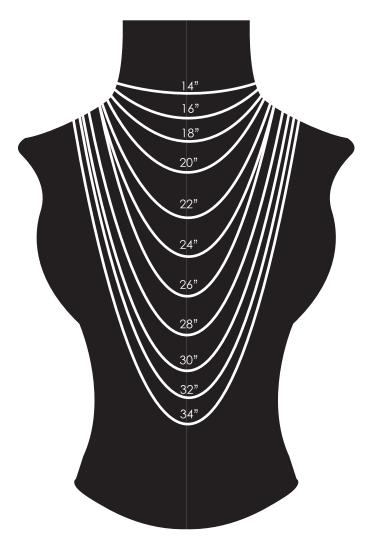

- 1. Use a measuring tape to measure the desired length of your necklace.
- 2. Use the following image as a guide and make sure your measuring tape lays flat to your body.
- Most of our pendant necklaces can be customized to your desired length. However, if your chosen necklace is a set collection necklace, altercation will have to be evaluated by our professional team first.

| Inch | Cm   |
|------|------|
| 14   | 35.6 |
| 16   | 40.6 |
| 18   | 45.7 |
| 20   | 50.8 |
| 22   | 55.9 |
| 24   | 61   |
| 26   | 66   |
| 28   | 71   |
| 30   | 76.2 |
| 32   | 81.3 |
| 34   | 86.4 |